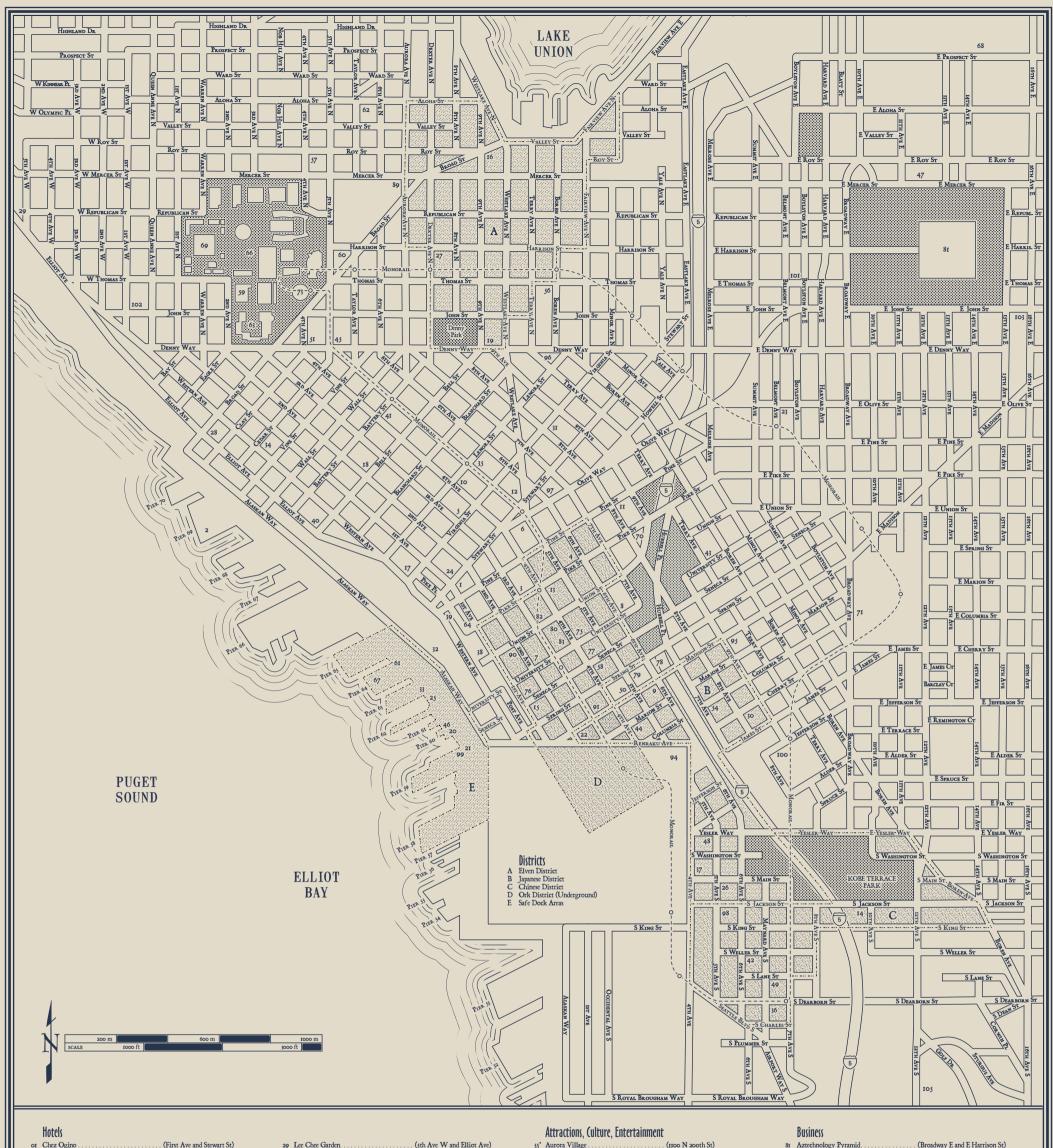

| OI | Chez Ogino               | (First Ave and Stewart St)    |
|----|--------------------------|-------------------------------|
| 02 | Gates Undersound Hotel   | (Pier 69)                     |
| 03 | Hotel Nikko.             | (3rd Ave and Pike St)         |
| 04 | Laubenstein Plaza        | (6th Ave and Pike St)         |
| 05 | Lucas Palace             | (3rd Ave and Virginia St)     |
| 06 | Mayflower Park Hotel     | (405 Olive Way)               |
| 07 | New Century Square Hotel | (and Ave and University St)   |
| 08 | Seattle Hilton           | (6th Ave and University St)   |
| 09 | Stouffer-Madison Hotel   | (6th Ave and Madison St)      |
| ю  | Warwick Hotel            | (4th Ave and Lenora St)       |
| 11 | West Coast Hamlin Hotel  | (8th Ave and Pine St)         |
| 12 | Westin Hotel             | (5th Ave and Stewart St)      |
| 13 | Wylie's Gala Inn         | (4th Ave and Pike St)         |
|    |                          |                               |
|    | Restaurants              |                               |
| 14 | A Little Bit O' Saigon   | (S Jackson St and Broadway)   |
| 15 | The Big Rhino.           | (Seneca St and 1st Ave)       |
| 16 | Bosco4s                  | (Roy St and 9th Ave N)        |
| 17 | Cafe Sport               | (Virginia St and Western Ave) |
| 18 | Damian's                 | (Bell St and 2nd Ave)         |
| 19 | The Edge                 | (9th Ave and Denny Way)       |
| 20 | Elliot's                 | (Pier 60)                     |
| 21 | Freddie's Salmon Eatery  | (Pier 59)                     |
| 22 | Glass Onion              | (Madison St and and Ave)      |
| 23 | Gracie's For Ribs        | (Olive St and Belmont Ave)    |
| 24 | Gravity Bar              | (Stewart St and 1st Ave)      |
| 25 | The Gray Line            | (Pier 63)                     |
| 26 | Green Village            | (S Main St and 5th Ave S)     |
| 27 | Icarus Descending        | (Harrison St and Dexter Ave)  |
| 28 | Knutson's Country Home   | (Broad St and Elliot Ave)     |
|    |                          |                               |

| 29 | Lee Chee Garden             | (5th Ave W and Elliot Ave)     |
|----|-----------------------------|--------------------------------|
| 0  | Ling Ho                     | (Cherry St and 8th Ave)        |
| I  | Marcus' Hovel               | (Virginia St and 8th Ave)      |
| 2  | Maximillion's               | (Alaskan Way/Pier 64)          |
| 3  | Miner's Landing.            | (Pier 63)                      |
| 4  | Murphy's Law                | (Cedar St and Western Ave)     |
| 5  | Nukit Burgers               | (Lenora St and 5th Ave)        |
| 6  | Nyen Lang                   | (S Dearborn St and Maynard Ave |
| 7  | Ohgi-Ya                     | (4th Ave S and S Main St)      |
| 8  | The Other Place             | (1st Ave and Union St)         |
| 9  | Pink Door                   | (Pine St and Western Ave)      |
| 10 | Purple Haze                 | (Bell St and Elliot St)        |
| ĮΙ | Reno's                      | (Battery St and 4th Ave)       |
| 12 | Run Run Shaw's              | (S Weller St and 6th Ave S)    |
| 13 | THE Sports Bar              | (University St and Terry Ave)  |
| 14 | Takuri's                    | (Marion St and 4th Ave)        |
| 15 | Tam's Under the Needle      | (Denny Way and 5th Ave)        |
| 16 | You Should Not Eat So Much! | (Pier 60)                      |
|    |                             |                                |
|    | 8 1981-11                   |                                |
|    | Bars and Nightclubs         |                                |
| 17 | Alabaster Maiden            | (E Mercer St and 12th Ave)     |

|     | Bars and Nightclubs |                               |
|-----|---------------------|-------------------------------|
| 47  | Alabaster Maiden    | (E Mercer St and 12th Ave)    |
| 48  | Club Penumbra       | (5th Ave and Yesler Way)      |
| 49  | Cutting Edge        | (Maynard Ave S and S Lane St) |
| 50  | Dante's Inferno     | (5th Ave and Madison St)      |
| 51  | Matchstick's        | (4th Ave N and Denny Way)     |
| 52* | Psychadelic Pirate  | (University Way and 52nd St)  |
| 53* | Seward Club         | (Juneau St and 28th Ave S)    |
| 54  | Sybrespace          | (7th Ave and Columbia St)     |
|     | •                   |                               |

|     | Attractions, Culture, Entertainment  |                               |
|-----|--------------------------------------|-------------------------------|
| 55* | Aurora Village                       | (1100 N 200th St)             |
| 56  | Bagley Wright Theater                | (Boren Ave and Thomas St)     |
| 57  | Center House                         | (Roy St and 4th Ave N)        |
| 58  | Seattle (Downtown) Library           | (Seneca St and 4th Ave)       |
| 59  | Evergreen Kingdom                    | (W Thomas St and 2nd Ave)     |
| 60  | Exhibition Hall                      | (538 W Harrison St)           |
| 61  | Omnidome                             | (Pier 64)                     |
| 62  | Opera House                          | (800 N Taylor Ave)            |
| 63  | Pacific Science Center               | (200 2nd Ave N)               |
| 64  | Pike Place Farmer's Market           | (1431 1st Ave)                |
| 65° | Renton Mail                          | (Rainier Ave S and Houser Way |
| 66  | Seattle Center                       | (4th Ave N)                   |
| 67  | Seattle Aquarium                     | (Pier 64)                     |
| 68  | Seattle Art Museum Pavillion         | (1401 E Observatory Dr)       |
| 69  | Seattle Coliseum.                    | (250 N 1st Ave)               |
| 70  | Seattle Convention and Trade Center  | (8th Ave and Pike St)         |
| 71  | Seattle University                   | (701 Broadway)                |
| 72  | Seattle-Tacoma International Airport | (Perimeter Rd)                |
| 73  | Space Needle                         | (410 W Thomas St)             |
| 74  | University of Washington             | (Montlake Boulevard NE)       |
| 75  | Y.M.C.A                              | (University St and 4th Ave)   |
|     |                                      |                               |
|     | Government Buildings                 |                               |
|     | dorer milicut Dundlik)               |                               |

| 69  | Seattle Coliseum                        | (250 N 1st Ave)             |
|-----|-----------------------------------------|-----------------------------|
| 70  | Seattle Convention and Trade Center     | (8th Ave and Pike St)       |
| 71  | Seattle University                      | (701 Broadway)              |
| 72* | Seattle-Tacoma International Airport    | (Perimeter Rd)              |
| 73  | Space Needle                            | (410 W Thomas St)           |
| 74* | University of Washington                | (Montlake Boulevard NE)     |
| 75  | Y.M.C.A.                                | (University St and 4th Ave) |
|     |                                         |                             |
|     | Government Buildings                    |                             |
| 76  | Federal Building (NSA/FBI)              | (Seneca St and 1st Ave)     |
| 77  | Metroplex Hall - Charles Royer Building | (4th Ave and Seneca St)     |
| 78  | Metroplex Prison                        | (6th Ave and Spring St)     |
| 79  | Metroplex Supreme Court                 | (Spring St and 5th Ave)     |
| 80  | U.C.A.S. Post Office.                   | (Union St and 4th Ave)      |
|     |                                         |                             |
|     |                                         |                             |
| 7   |                                         | 205                         |
|     |                                         |                             |

|     | Business                              |                                      |
|-----|---------------------------------------|--------------------------------------|
| 81  | Aztechnology Pyramid                  | (Broadway E and E Harrison St)       |
| 82  | Brackhaven Investments                | (3rd Ave and Union St)               |
| 83  | Dassurn Securities and Investments    | (4th Ave and University St)          |
| 84* | Federated Boeing Field                | (Airport Way S)                      |
| 85* | Federated Boeing Offices              | (Corson Ave and E Marginal Way)      |
| 86* | Federated Boeing Shipyards            | (SW Florida St and 26th Ave SW)      |
| 87* | Fuchi Industrial Electronics Compound | (SW 21st Ave S and Massachusetts St) |
| 88* | Haukshorn Complex                     | (Roosevelt Way and 50th St)          |
| 89  | Ingersoll and Berkley Tower           | (Aurora Ave N and Mercer St)         |
| 90  | Lone Star Security Building           | (2nd Ave and Union St)               |
| 91  | McKuen's Scrap and Salvage Yard       | (3rd Ave and Madison St)             |
| 92* | MCT Complex                           | (M.L. King, Jr. Way and 68th Way)    |
| 93* | Northgate Mall                        | (Northgate Way and 1st Ave)          |
| 94  | Renraku Arcology                      | (r Renraku Ave)                      |
| 95  | Stuffer Shack                         | (Madison St and 9th Ave)             |
| 96  | Telestrian Industries Corporation     | (Denny Way and Boren Ave N)          |
| 97  | Weapons World                         | (6th Ave and Olive St)               |
|     |                                       |                                      |

| Medical Facilities                                                 |
|--------------------------------------------------------------------|
| 98 Executive Body Enhancements (501 S Jackson St)                  |
| 99 Fast Freddie's Surgery (Pier 59)                                |
| 100 Harborview Hospital (329 E 9th Ave)                            |
| 101 Health Maintenance Organization (Thomas St and Boylston Ave E) |
| 102 Nightingale's Body Parts (104 John St)                         |
| 103 Seattle General Hospital (201 E 16th Ave)                      |
| 104* University Hospital (1959 Pacific Ave S)                      |
| 105 U.S. Health Hospital (1200 12th Ave S)                         |
|                                                                    |

<sup>\*)</sup> part of the district of Downtown Seattle - not listed in this map